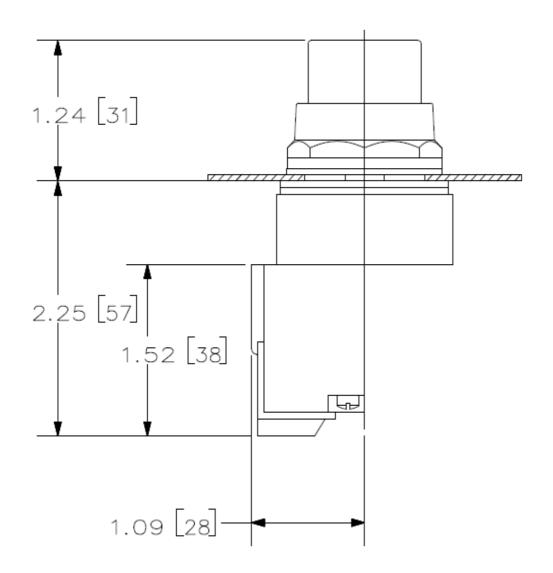

| product brand name                                        | Siemens Pilot Devices                                         |
|-----------------------------------------------------------|---------------------------------------------------------------|
| product brand name<br>design of the product               |                                                               |
|                                                           | Complete Unit, Round                                          |
| Enclosure                                                 |                                                               |
| number of command points                                  | 1                                                             |
| delivery state as a kit                                   | No                                                            |
| Actuator                                                  |                                                               |
| design of the actuating element                           | Indicator Light                                               |
| product extension optional light source                   | Yes                                                           |
| color of the actuating element                            | green                                                         |
| material of the actuating element                         | plastic                                                       |
| shape of the actuating element                            | Concentric rings                                              |
| Front ring                                                |                                                               |
| product component front ring                              | Yes                                                           |
| design of the front ring                                  | standard                                                      |
| material of the front ring                                | metal                                                         |
| color of the front ring                                   | black                                                         |
| Holder                                                    |                                                               |
| material of the holder                                    | metal                                                         |
| Contact block/ lampholder                                 |                                                               |
| socket design                                             | BA 9s, with incandescent lamp                                 |
| number of lampholders                                     | 1                                                             |
| Display                                                   |                                                               |
| number of LED modules                                     | 0                                                             |
| General technical data                                    |                                                               |
| product component                                         |                                                               |
| <ul> <li>lamp transformer</li> </ul>                      | Yes                                                           |
| <ul> <li>light source</li> </ul>                          | Yes                                                           |
| degree of pollution                                       | 1                                                             |
| type of voltage                                           |                                                               |
| <ul> <li>of the operating voltage</li> </ul>              | AC                                                            |
| <ul> <li>of the input voltage</li> </ul>                  | AC                                                            |
| surge voltage resistance rated value                      | 4 kV                                                          |
| protection class IP                                       | IP66                                                          |
| <ul> <li>of the terminal</li> </ul>                       | IP20                                                          |
| vibration resistance according to IEC 60068-2-6           | 0 2000 Hz, 1.52 mm displacement (peak-to-peak) max./ 10g max. |
| mechanical service life (operating cycles) typical        | 5                                                             |
| Supply voltage                                            |                                                               |
| type of voltage of the supply voltage of the light source | AC                                                            |
| supply voltage of the light source at AC at 60 Hz         |                                                               |