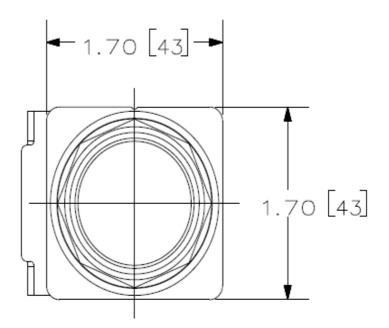

| product brand name                                        | Siemens Pilot Devices                                         |
|-----------------------------------------------------------|---------------------------------------------------------------|
| product brand name<br>design of the product               |                                                               |
|                                                           | Complete Unit, Round                                          |
| Enclosure                                                 |                                                               |
| number of command points                                  | 1                                                             |
| delivery state as a kit                                   | No                                                            |
| Actuator                                                  |                                                               |
| design of the actuating element                           | Indicator Light                                               |
| product extension optional light source                   | Yes                                                           |
| color of the actuating element                            | green                                                         |
| material of the actuating element                         | plastic                                                       |
| shape of the actuating element                            | Concentric rings                                              |
| Front ring                                                |                                                               |
| product component front ring                              | Yes                                                           |
| design of the front ring                                  | standard                                                      |
| material of the front ring                                | metal                                                         |
| color of the front ring                                   | black                                                         |
| Holder                                                    |                                                               |
| material of the holder                                    | metal                                                         |
| Contact block/ lampholder                                 |                                                               |
| socket design                                             | BA 9s, with incandescent lamp                                 |
| number of lampholders                                     | 1                                                             |
| Display                                                   |                                                               |
| number of LED modules                                     | 0                                                             |
| General technical data                                    |                                                               |
| product component                                         |                                                               |
| <ul> <li>lamp transformer</li> </ul>                      | Yes                                                           |
| <ul> <li>light source</li> </ul>                          | Yes                                                           |
| degree of pollution                                       | 1                                                             |
| type of voltage                                           |                                                               |
| <ul> <li>of the operating voltage</li> </ul>              | AC                                                            |
| <ul> <li>of the input voltage</li> </ul>                  | AC                                                            |
| surge voltage resistance rated value                      | 4 kV                                                          |
| protection class IP                                       | IP66                                                          |
| <ul> <li>of the terminal</li> </ul>                       | IP20                                                          |
| vibration resistance according to IEC 60068-2-6           | 0 2000 Hz, 1.52 mm displacement (peak-to-peak) max./ 10g max. |
| mechanical service life (operating cycles) typical        | 5                                                             |
| Supply voltage                                            |                                                               |
| type of voltage of the supply voltage of the light source | AC                                                            |
| supply voltage of the light source at AC at 60 Hz         |                                                               |