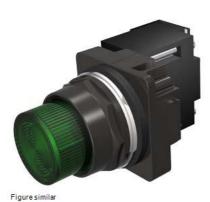

## US2:52BL4H3

30mm BlackMax, Epoxy Coated Corrosion Resistant Complete Metal Unit Illuminated Indicator Light Transformer type, 240V AC Incandescent Lamp, BA9s Plastic Lens, Green UL Listed, CSA Certified NEMA 1,3,3R,4,4X,12,13 & Automotive Standards

| product brand name                                        | Siemens Pilot Devices                                         |
|-----------------------------------------------------------|---------------------------------------------------------------|
| product brand name<br>design of the product               |                                                               |
|                                                           | Complete Unit, Round                                          |
| Enclosure                                                 |                                                               |
| number of command points                                  | 1                                                             |
| delivery state as a kit                                   | No                                                            |
| Actuator                                                  |                                                               |
| design of the actuating element                           | Indicator Light                                               |
| product extension optional light source                   | Yes                                                           |
| color of the actuating element                            | green                                                         |
| material of the actuating element                         | plastic                                                       |
| shape of the actuating element                            | Concentric rings                                              |
| Front ring                                                |                                                               |
| product component front ring                              | Yes                                                           |
| design of the front ring                                  | standard                                                      |
| material of the front ring                                | metal                                                         |
| color of the front ring                                   | black                                                         |
| Holder                                                    |                                                               |
| material of the holder                                    | metal                                                         |
| Contact block/ lampholder                                 |                                                               |
| socket design                                             | BA 9s, with incandescent lamp                                 |
| number of lampholders                                     | 1                                                             |
| Display                                                   |                                                               |
| number of LED modules                                     | 0                                                             |
| General technical data                                    |                                                               |
| product component                                         |                                                               |
| <ul> <li>lamp transformer</li> </ul>                      | Yes                                                           |
| <ul> <li>light source</li> </ul>                          | Yes                                                           |
| degree of pollution                                       | 1                                                             |
| type of voltage                                           |                                                               |
| <ul> <li>of the operating voltage</li> </ul>              | AC                                                            |
| <ul> <li>of the input voltage</li> </ul>                  | AC                                                            |
| surge voltage resistance rated value                      | 4 kV                                                          |
| protection class IP                                       | IP66                                                          |
| <ul> <li>of the terminal</li> </ul>                       | IP20                                                          |
| vibration resistance according to IEC 60068-2-6           | 0 2000 Hz, 1.52 mm displacement (peak-to-peak) max./ 10g max. |
| mechanical service life (operating cycles) typical        | 5                                                             |
| Supply voltage                                            |                                                               |
| type of voltage of the supply voltage of the light source | AC                                                            |
| supply voltage of the light source at AC at 60 Hz         |                                                               |