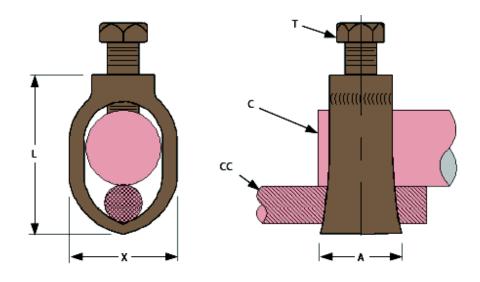

Especificación CFE 2DI00-25 CFE specification CFE 2DI00-25

MET 16 TJ555

Note (\*) S - Solid T - Stranded

| Catálogo<br>Catalog | Varilla<br>Rod           | Cable<br>AWG/MCM         | Dimensiones en mm<br>Dimensions in mm |          |          |          |
|---------------------|--------------------------|--------------------------|---------------------------------------|----------|----------|----------|
|                     | С                        | сс                       | A                                     | L        | Т        | х        |
| TJ555<br>TJ56       | 16 (5/8'')<br>19 (3/4'') | 8 S-1T(*)<br>8 S-1/0T(*) | 21<br>23                              | 43<br>44 | 10<br>10 | 26<br>28 |